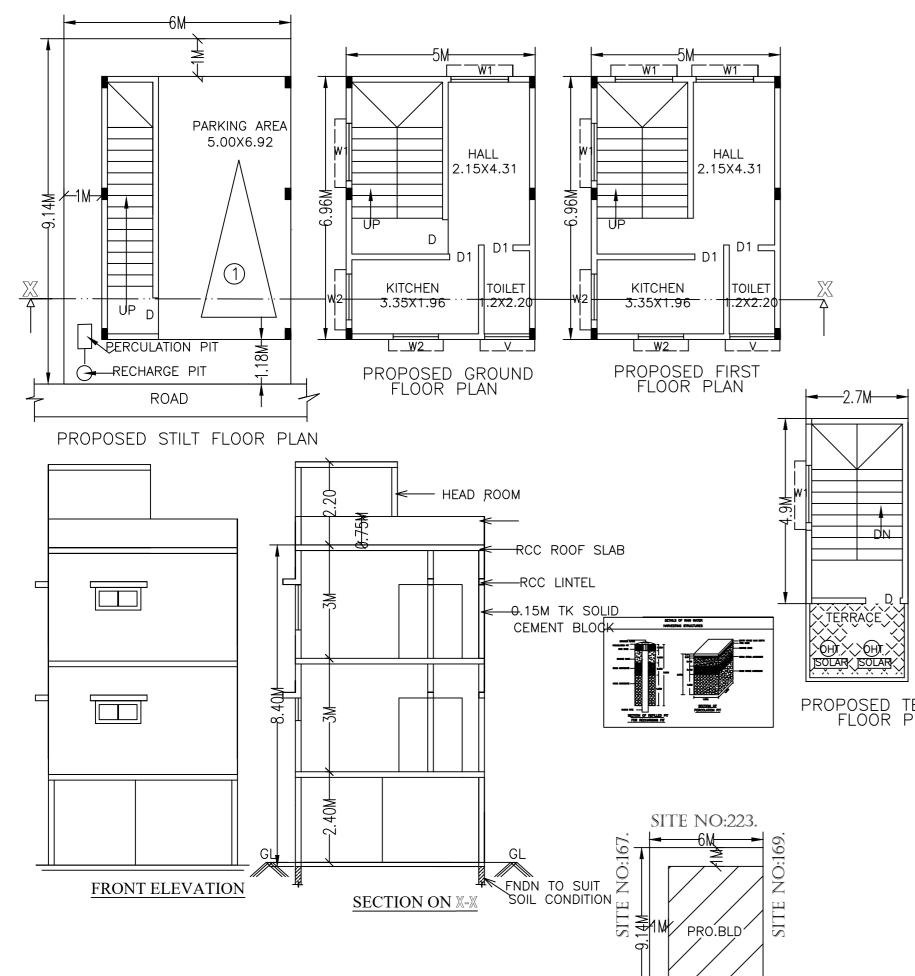

### Block :A (A)

| Floor Name                          | Total Built Up | Deductions (A | rea in Sq.mt.) | Proposed FAR<br>Area (Sq.mt.) | Total FAR Area | Tnmt (No.) |
|-------------------------------------|----------------|---------------|----------------|-------------------------------|----------------|------------|
|                                     | Area (Sq.mt.)  | StairCase     | Parking        | Resi.                         | (Sq.mt.)       |            |
| Terrace Floor                       | 13.23          | 13.23         | 0.00           | 0.00                          | 0.00           | 00         |
| First Floor                         | 34.80          | 0.00          | 0.00           | 34.80                         | 34.80          | 01         |
| Ground Floor                        | 34.80          | 0.00          | 0.00           | 34.80                         | 34.80          | 01         |
| Stilt Floor                         | 34.80          | 0.00          | 27.96          | 0.00                          | 6.84           | 00         |
| Total:                              | 117.63         | 13.23         | 27.96          | 69.60                         | 76.44          | 02         |
| Total Number of<br>Same Blocks<br>: | 1              |               |                |                               |                |            |
| Total:                              | 117.63         | 13.23         | 27.96          | 69.60                         | 76.44          | 02         |
|                                     |                |               |                |                               |                |            |

UnitBUA Table for Block :A (A)

| FLOOR                | Name    | UnitBUA Type | UnitBUA Area | Carpet Area | No. of Rooms | No. of Tenement |
|----------------------|---------|--------------|--------------|-------------|--------------|-----------------|
| GROUND<br>FLOOR PLAN | 1       | FLAT         | 34.80        | 31.30       | 3            | 1               |
| FIRST FLOOR<br>PLAN  | SPLIT 2 | FLAT         | 34.80        | 31.30       | 3            | 1               |
| Total:               | -       | -            | 69.60        | 62.60       | 6            | 2               |

## Block USE/SUBUSE Details

| Block Name | Block Use    | Block SubUse                | Block Structure        | Block Land Use<br>Category | 4.       |
|------------|--------------|-----------------------------|------------------------|----------------------------|----------|
| A (A)      | Residential  | Plotted Resi<br>development | Bldg upto 11.5 mt. Ht. | R                          | 5.<br>6. |
| Required P | arking(Table | 7a)                         |                        |                            | ta       |

#### FAF

| Block        | No. of Same<br>Bldg | Total Built Up<br>Area (Sq.mt.) | Deductions (A | rea in Sq.mt.) | Proposed FAR<br>Area<br>(Sq.mt.) | Total FAR<br>Area (Sq.mt.) | Tnmt (No.) |
|--------------|---------------------|---------------------------------|---------------|----------------|----------------------------------|----------------------------|------------|
|              |                     |                                 | StairCase     | Parking        | Resi.                            |                            |            |
| A (A)        | 1                   | 117.63                          | 13.23         | 27.96          | 69.60                            | 76.44                      | 02         |
| Grand Total: | 1                   | 117.63                          | 13.23         | 27.96          | 69.60                            | 76.44                      | 2.00       |
|              |                     |                                 |               |                |                                  |                            |            |